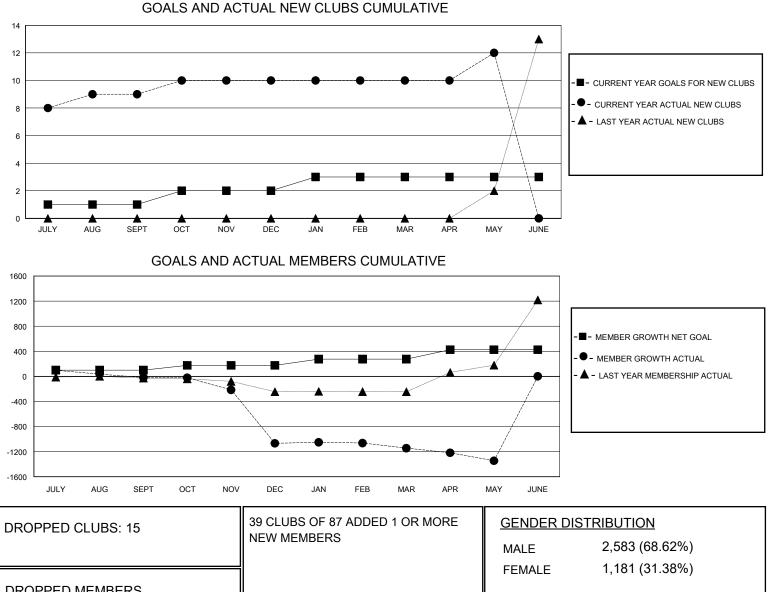

## MONTHLY MEMBERSHIP PROGRESS REPORT

District 3232B1

Results as of: 5/31/2020

| GMT:                  |               |           |               |                       |                         |                         | GMT CA                                             |
|-----------------------|---------------|-----------|---------------|-----------------------|-------------------------|-------------------------|----------------------------------------------------|
| Clubs                 |               |           |               | Members               |                         |                         |                                                    |
| RESULTS FOR 2019-2020 |               |           |               | RESULTS FOR 2019-2020 |                         |                         |                                                    |
| QUARTER               | NEW CLUB GOAL | NEW CLUBS | DROPPED CLUBS | QUARTER               | IBER GROWTH NET<br>GOAL | MEMBER GROWTH<br>ACTUAL | DROPPED<br>MEMBERS ACTUAL<br>(including transfers) |
| JULY/AUG/SEPT         | 1             | 9         | 0             | JULY/AUG/SEPT         | 100                     | 193                     | 205                                                |
| OCT/NOV/DEC           | 1             | 1         | 14            | OCT/NOV/DEC           | 75                      | 315                     | 1,111                                              |
| JAN/FEB/MAR           | 1             | 0         | 1             | JAN/FEB/MAR           | 100                     | 87                      | 142                                                |
| APR/MAY/JUNE          | 0             | 2         | 0             | APR/MAY/JUNE          | 150                     | 62                      | 256                                                |

## **DROPPED MEMBERS** 3,003 TOTAL FAMILY UNIT MEMBERS DECEASED 7 CLICK HERE FOR CUMULATIVE 614 CLUB CANCELLED MEMBERSHIP DATA 2,244 FAMILY MEMBERS PAYING HALF 1,093 OTHER DUES 1,714 TOTAL

© Copyright 2020, Lions Clubs International, All Rights Reserved.